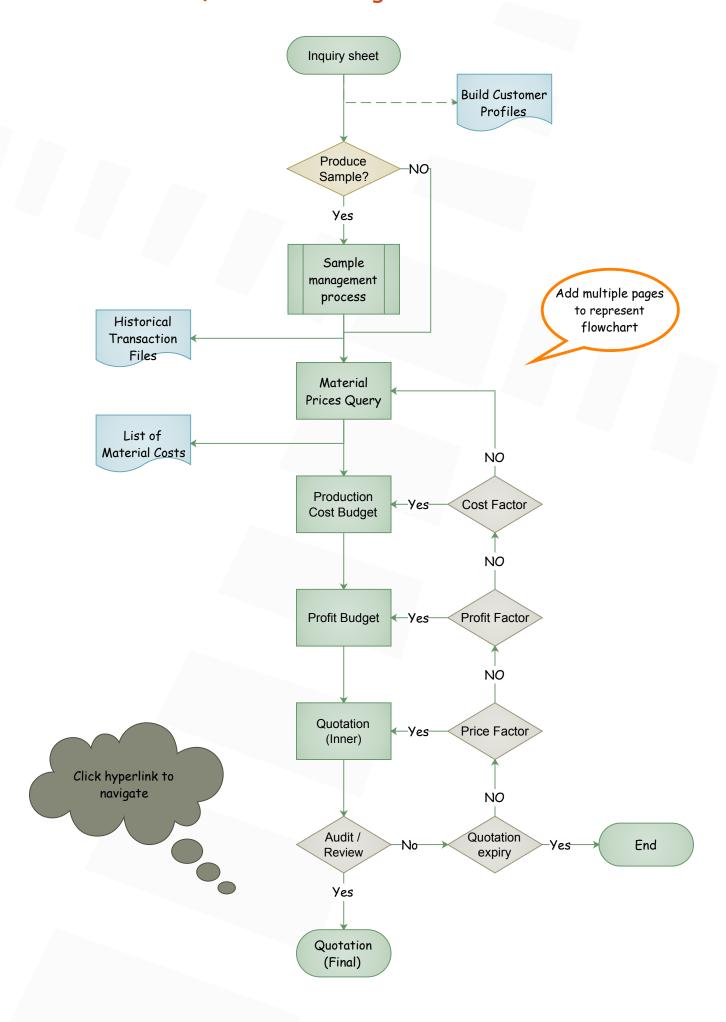

## Quotation Management Flowchart

| Title | Quantity | Price | Item Total | Tax Rate | Tax Net |
|-------|----------|-------|------------|----------|---------|
|       |          |       |            |          |         |
|       |          |       |            |          |         |
|       |          |       |            |          |         |
|       |          |       |            |          |         |
|       |          |       |            |          |         |
|       |          |       |            |          |         |
|       |          |       |            |          |         |
|       |          |       |            |          |         |
|       |          |       |            |          |         |
|       |          |       |            |          |         |
|       |          |       |            |          |         |
|       |          |       |            |          |         |
|       |          |       |            |          |         |
|       |          |       |            |          |         |
|       |          |       |            |          |         |
|       |          |       |            |          |         |
|       |          |       |            |          |         |
|       |          |       |            |          |         |
|       |          |       |            |          |         |