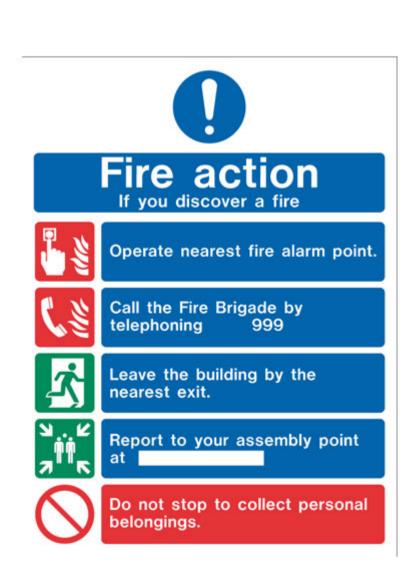

## **FIRE ACTION**

Press the nearest fire alarm button.

Call the fire brigade

Leave the building by the nearest exit.

Don't use the lift, use the stair way.

Don't stop to collect personal belongings.

Report to your assembly point soon.

Don't return to the building until authorized to do so.

Press the nearest fire alarm button.

Don't stop to collect personal belongings.

Call the fire brigade if possible.

Report to your assembly point soon.

Leave the building by the nearest exit.

Don't return to the building until authorized to do so.

Don't use the lift, use the stair way.

Follow the instructions at the assembly point.