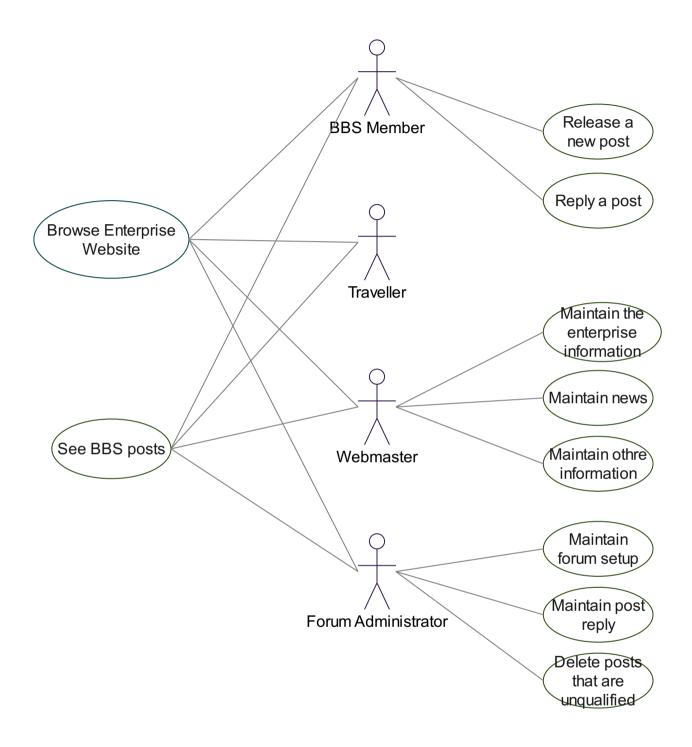

## **BBS System Use Case**

A **bulletin board system** (abbreviated as **BBS**) is a computer server that runs software that allows users to connect to the system via a terminal program. Once logged in, the user can do things like upload and download software and data, read news and bulletins, and communicate with other users via public message boards and direct chatting. Message networks like FidoNet were created in the early 1980s to provide services like NetMail, which is akin to internet-based email.

If you need to create a **bbs system use case diagram**, you can start from this ready-made template in **EdrawMax.** Our professionally designed use case diagram templates will help you get ideas for your own use case diagrams design.