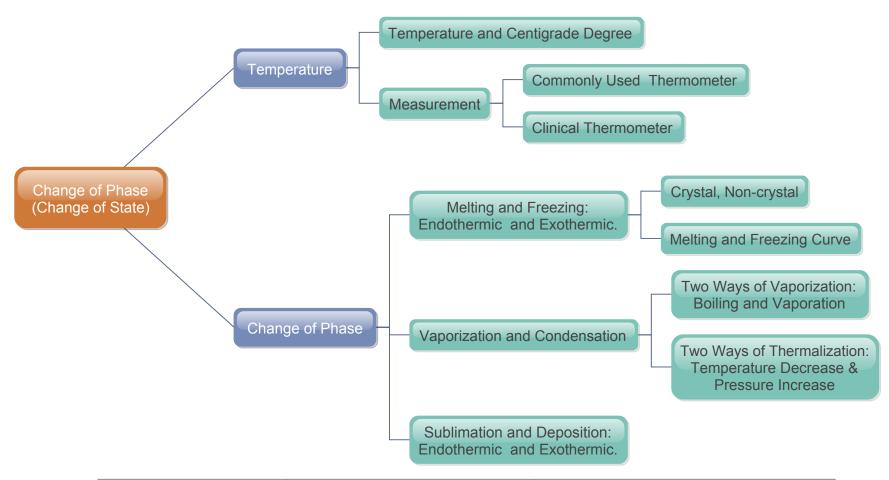

## Change of Phase Tree chart

| Description of Phase Change | Term for Phase Change                                | Heat Movement During Phase Change          |
|-----------------------------|------------------------------------------------------|--------------------------------------------|
| Solid to liquid             | Melting                                              | Heat goes into the solid as it melts.      |
| Liquid to solid             | Freezing                                             | Heat leaves the liquid as it freezes.      |
| Liquid to gas               | Vaporization, which includes boiling and evaporation | Heat goes into the liquid as it vaporizes. |
| Gas to liquid               | Condensation                                         | Heat leaves the gas as it condenses.       |
| Solid to gas□               | Sublimation                                          | Heat goes into the solid as it sublimates. |